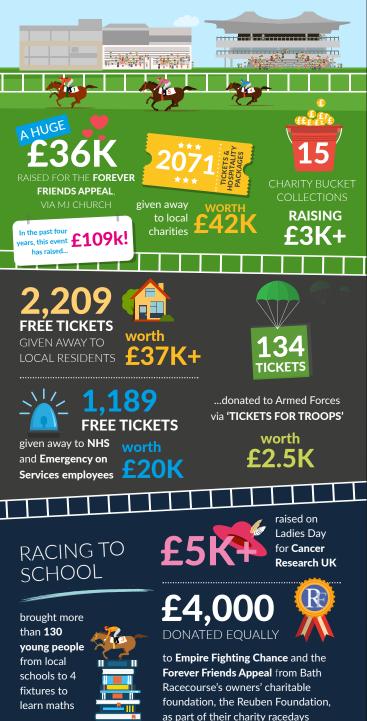

ity



Get your benefactors raising money by inviting them for a fantastic experience in hospitality

- Receive hospitality at a highly discounted rate (which the charity underwrites)
- Sell on the hospitality at full price with the uplift going directly to your charity





## **RAISF BFTWFFN** £350 - £600

Give your supporters the chance to raise money whilst enjoying a great day out!

- Buy 50 or more tickets with a 50% discount
- Sell to your supporters at full price with the uplift going directly to your charity





PLUS: All options include the opportunity for your charity to have a bucket collection\*, promotional stand\*, advert on the big screen and PA announcements at one of our exciting fixtures.

### Get In Touch! bath-racecourse.co.uk/charity



## 2019 Charity Contribution



## CONTACT US TO **GET INVOLVED**

#### info@bath-racecourse.co.uk

### 01225 424 609

#### bath-racecourse.co.uk/charity



BATH-RACECOURSE.CO.UK 01225 424609 | info@bath-racecourse.co.uk Bath Racecourse, Lansdown, Bath BA1 9BU

f BathRacecourse 🔰 @BathRacecourse 😽 @BathRacecourse

\* Terms and conditions apply: Bucket collections and promotional stands are subject to availability. Excludes Headline Music Events and Ladies Day fixtures. Potential amounts raised are approximate and not guaranteed. Minimum numbers apply.